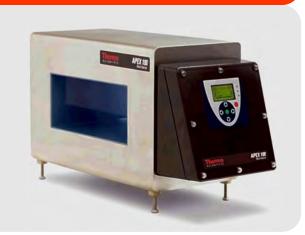

#### **Reliable Metal Detectors**

The APEX 100, APEX 300, and APEX 500 metal detectors provide protection from many types of metal contaminants encountered in food production today. They offer innovative technologies developed for the high performance APEX 500 metal detector. Because of an effective selection from available sizes, EmWeA is able to offer a cost-efficiant metal detector for the major industrial applications.

All APEX metal detectors meet food industry's high requirements regarding reliability, eco-friendliness, and hygiene. These metal detectors have been designed in respect of food-safe materials (stainless steel enclosure, ABS control panel), operational reliability, IP 69K type of protection, and ATEX.