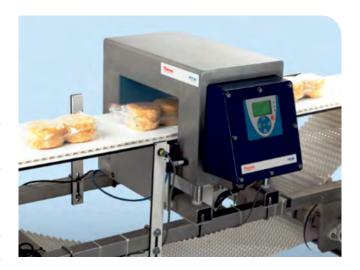

#### **Reliable Metal Detectors**

The APEX 100, APEX 300, and APEX 500 metal detectors provide protection from many types of metal contaminants encountered in food production today. They offer innovative technologies developed for the high performance APEX 500 metal detector. Because of an effective selection from available sizes, EmWeA is able to offer a cost-efficiant metal detector for the major industrial applications.

All APEX metal detectors meet food industry's high requirements regarding reliability, eco-friendliness, and hygiene. These metal detectors have been designed in respect of food-safe materials (stainless steel enclosure, ABS control panel), operational reliability, IP 69K type of protection, and ATEX.

Several options are available for APEX metal detectors, i.e. AuditCheck performance verification, compression flanges, certified test specimens, reject confirmation sensor, bin full sensor, and a variety of individual transportation systems.