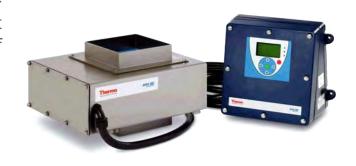

## APEX 500 High Performance Metal Detector

Thanks to its innovative multi-coil technology, the APEX 500 high performance metal detector detects metal pieces with appr. 20% smaller diameter than conventional metal detectors.